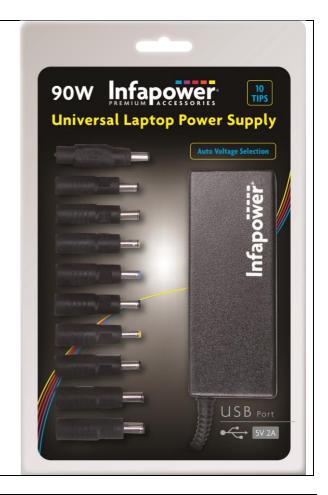

## 90W UNIVERSAL LAPTOP AUTOMATIC POWER SUPPLY

Product Code: P034

EAN Code: 5060240211432

Infapower's 90W Universal Laptop Automatic Power Supply covers most of the popular brand laptops.

## It has the following features:

- 1. Automatically selects the correct voltage 15-20v
- 2. Switch mode adaptor for Worldwide use: 110 240v
- 3. Handy USB port connect your USB cable to charge your Smart Phone, Tablet or MP3 Player while charging your Laptop.
- 4. Short circuit protection
- 5. Overload protection
- 6. 10 assorted tips compatible with Toshiba, IBM, Sony, Fujitsu, HP, Compaq, Acer, Samsung, Dell as well as many others

**Product Description** 

Product Name: Product code: EAN Code: Input Voltage: Output Voltage: Output Current: Tips: USB Outlet: 90W Universal Laptop Automatic Power Supply P034 5060240211432

AC 110-240v 50-60Hz 1.8A DC 15-20v 90W